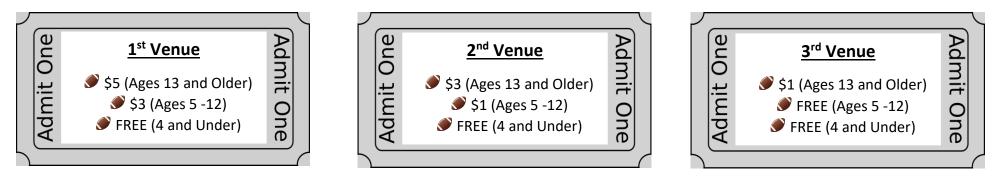

Address: Bastrop Memorial Stadium  $\rightarrow$  755 TX 21 West, Cedar Creek, TX 78612

Address: Manor New Tech High School → 10323 Hwy 290 East, Manor, TX 78653

\*\*\*All games will charge at the gate(s). <u>CASH ONLY</u>. If you leave a stadium and go to another you will pay a discounted price. PLEASE SEE BELOW. Any questions please email: CCBearcatsports@gmail.com\*\*\*