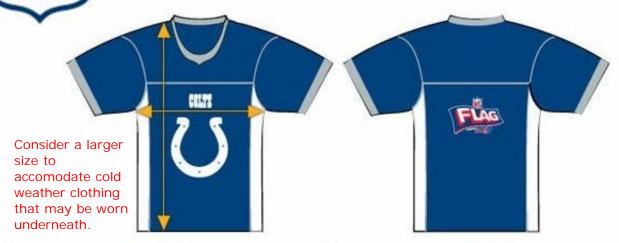

## NFL FLAG FOOTBALL JERSEY SIZE CHART - YOUTH AND ADULT

| YOUTH       |            |        |              |                       |  |  |
|-------------|------------|--------|--------------|-----------------------|--|--|
| Size        | 33"<br>23" | Medium | 36"<br>24.5" | X-Large<br>37"<br>25" |  |  |
| Chest Width |            | 34"    |              |                       |  |  |
| Length *    |            | 23.5"  |              |                       |  |  |

| ADULT       |        |       |         |          |  |  |
|-------------|--------|-------|---------|----------|--|--|
| Size        | Medium | Large | X-Large | 2X-Large |  |  |
| Chest Width | 40"    | 42"   | 44"     | 46"      |  |  |
| Length *    | 26.5"  | 29"   | 30"     | 30"      |  |  |

\* Length is measured from shoulder to seam to bottom hem.

Tomas

SAMPLE NFL TEAM Logo/Colors: EAGLES Reversible HOME/Away Jersey

ALL NFL TEAMS AVAILABLE
Assigned by League by Division
Note: Jets, Giants and Patriots last to used