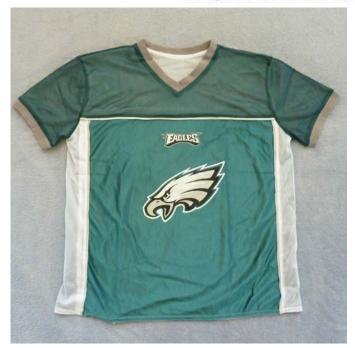

\* Length is measured from shoulder to seam to bottom hem.

Tomas

SAMPLE NFL TEAM Logo/Colors: EAGLES Reversible HOME/Away Jersey

ALL NFL TEAMS AVAILABLE
Assigned by League by Division
Note: Jets, Giants and Patriots last to used