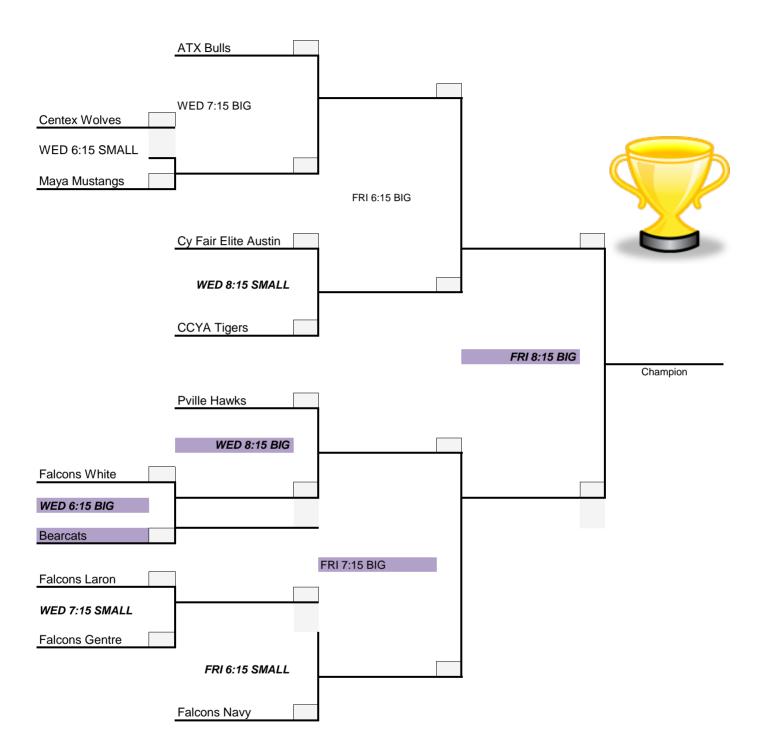

## 7 and 8 Bracket

3/6 AND 3/8

## ALL GAMES AT MANOR MIDDLE SCHOOL

12900 Gregg Manor Rd. Manor, TX 78653