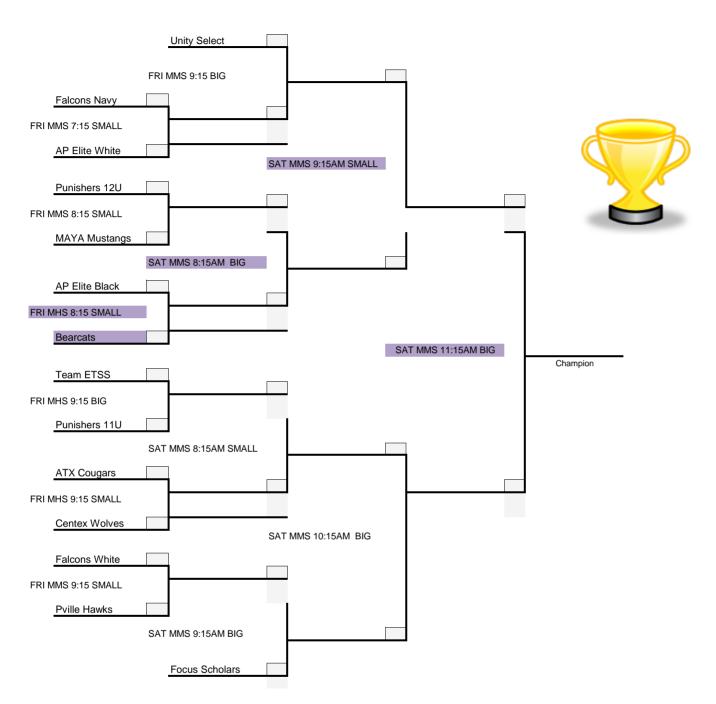

#### 11 and 12 Bracket

3/8 AND 3/9

GAMES ARE PLAYED AT MANOR MIDDLE SCHOOL & HIGH SCHOOL

#### MMS - MANOR MIDDLE SCHOOL

12900 Gregg Manor Rd. Manor, TX 78653

#### MHS - MANOR HIGH SCHOOL

12700 Gregg Manor Rd. Manor, TX 78653