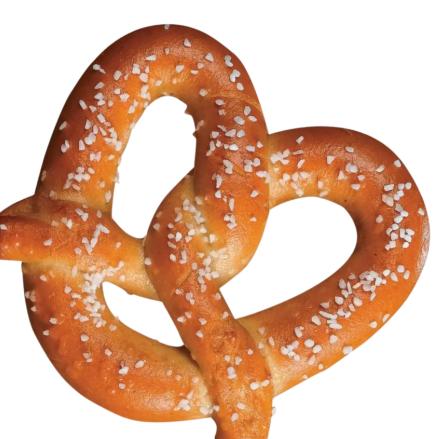

\*Taco Meat, Nacho Cheese, Lettuce, Salsa, Sour Cream Soft Pretzel w/ Cheese - \$2.50 Cheese Sauce Cup - \$.50 Extra Bacon (2 slices) - \$.75

BREAKFAST Served Saturdays and Sundays 8:00am-10:30am

\* Plain \$2.00 \* w/ Egg \$2.75