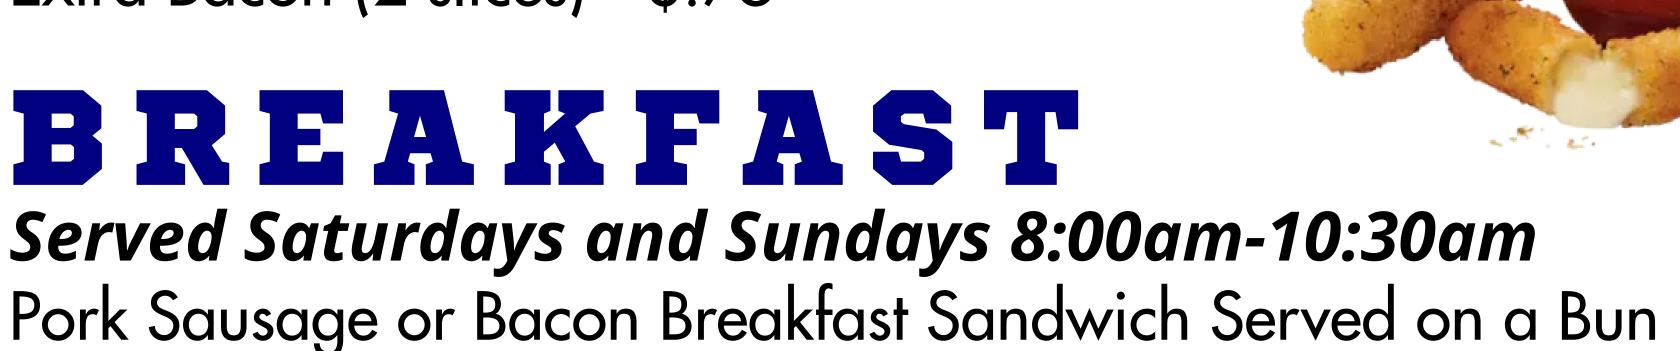

\*Taco Meat, Nacho Cheese, Lettuce, Salsa, Sour Cream Soft Pretzel w/ Cheese - \$2.50 Cheese Sauce Cup - \$.50 Extra Bacon (2 slices) - \$.75

BREAKFAST Served Saturdays and Sundays 8:00am-10:30am

\* Plain \$2.00 \* w/ Egg \$2.75