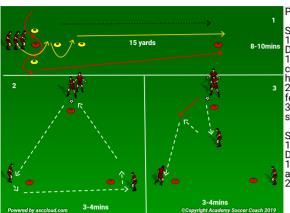

# Interactive Session Plan™

Coach Age group: U13s Select a Date

Pre-Game Warmup 30-35mins

Pre-Game Warmup

- Setup for #1: 1) Cones 15yds apart. 3 horizontal cones, 3 vertical cones (1yd apart)
- Directions:
- Directions:

  1) Jogging, dynamic stretches between 2 cones (Black arrows). Walk, ankle flicks, skips, carioca, butt kicks, open the gate, close the gate, hurdles, kick outs, high knees, lunges, jockey, headers, back pedal, etc.

  2) Quick feet Horizontal cones (left to right, right to left) up & down, around, 1 foot in each, 2
- feet in each sideway sprint through 3) Quick feet vertical cones (up and through) 1 foot in each, 2 feet in each, in and out, shuffle, side to side - sprint through

- Setup for #2 & #3: 1) Cones 10yds away in a triangle Directions:
- 1) Passing and follow 2 touch, different surfaces, 1 touch, give and go, lofted balls, spin
- 2) See #3 Link up player in middle to play give and gos with. Switch every 30seconds