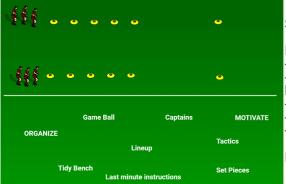

## Remember:

- Give out team-lineup and instructions
- Make sure the bench is tidy bags lined up, extra balls put away, bags behind bench
- Captains which side do they pick, do we want ball
- Game ball if at home
- Set pieces

Make sure you are organized and ready for the start of the game!