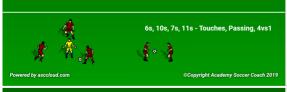

# 9s and 10s - Shooting 4s and 5s - Long ball and Heading

# Directions:

1) Players break into small groups and work on position specific pieces

Strikers - 2v1s to goal or 2v2s to goal. Serve ball in from different areas Defenders - Hit some long balls, work on 1v1 tackling, get some headers

Midfielders - Get some touches with partner, play 4v1, pass and move