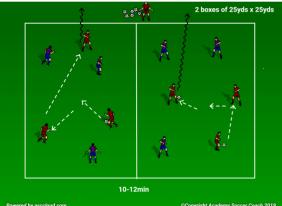

## Warm-Up (10-12mins)

- Setup: 2 x 25x25yds boxes
- Depending on number 3v3, 4v4, 3v4, etc. in both squares. Do no play with a neutral, play with an overload if necessary
- GKs should warming up separately with Assistant Coach, injured player, etc. They will have a routine from GK Coach.

### Directions:

- Team keeps possession using their teammates and try to dribble over endline
- Extra player is in between squares to play ball in when it goes out Halfway through, stop groups and have them perform some high tempo sprints, have a stretch and mix groups

## Progression:

Last few minutes, make 1 big box and play 6v6 to long endlines