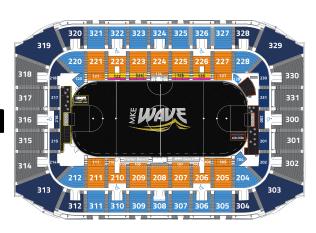

#### **RETURN TO:**

MKE Wave – RM 7044 S. Ballpark Drive Franklin, WI 53132

| LOCATION | # OF<br>TICKETS | PRICE PER<br>TICKET | TOTAL<br>DUE |  |
|----------|-----------------|---------------------|--------------|--|
|          |                 |                     |              |  |